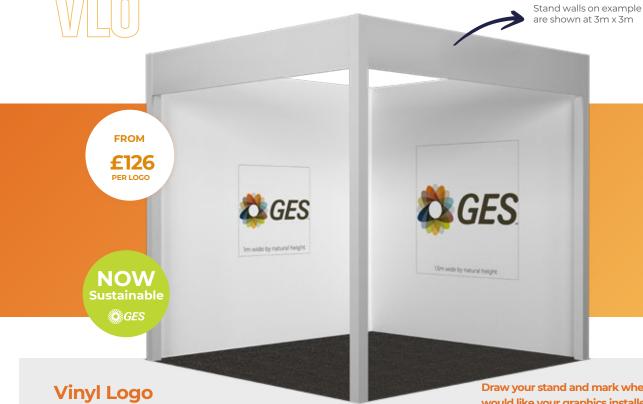

# VINYL LOGO

· Produced to plotter / print cut vinyl.

· Applied direct to walls.

· Not Reusable.

Product Quantity Price - Standard Price - Early Bird 1m wide by natural height £126 per logo £157 per logo 1.5m wide by natural height £186 per logo £233 per logo