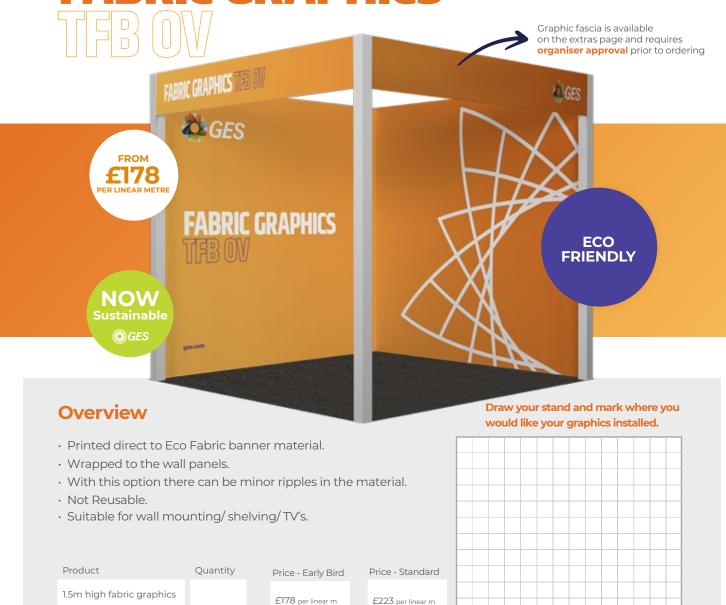

# **FABRIC GRAPHICS**

£333 per linear m

£364 per linear m

£416 per linear m

£455 per linear m

2.74m high fabric graphics

3m high fabric graphics